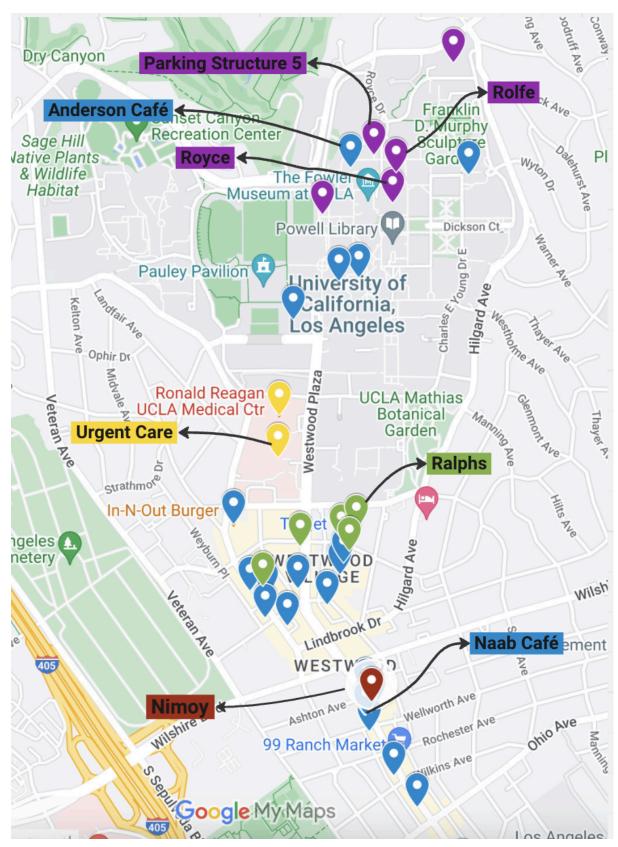

### **LA Escena Festival Location:**

**UCLA Nimoy Theater** 

1262 Westwood Blvd, Los Angeles, CA 90024

**LA Escena Festival Schedule:** For further schedule details from the Nimoy, click <u>here</u>.

| Thursday 9/12 | 7:00 pm<br>8:00 pm            | VALOR<br>La última gran aventura de la Monja Alférez                                  |
|---------------|-------------------------------|---------------------------------------------------------------------------------------|
| Friday 9/13   | 7:00 pm<br>9:00 pm            | I Put a Spell on You  Amar por ver amar                                               |
| Saturday 9/14 | 4:00 pm<br>7:00 pm<br>9:00 pm | Love is the Greater Labyrinth  Diálogo entre el amor y un viejo  La tinta de mi honra |
| Sunday 9/15   | 1:00 pm<br>3:00 pm            | Flickers<br>Fling                                                                     |

### **AHCT and AITENSO Conference Location:**

Rolfe Hall: 345 Portola Plaza Los Angeles, CA 90095 Royce Hall: 10745 Dickson Ct, Los Angeles, CA 90095

Conference Schedule: Click here

# Parking at The Nimoy for LA Escena:

The entrance to the parking lot is on Glendon Avenue, directly to the left (north) of the Los Angeles Public Library, Westwood Branch. The actual address for GPS is 10866 Wilshire Blvd. As you exit the parking structure, it is just a short walk to the venue along Wilshire Blvd or Wellworth Avenue.

## Parking at UCLA for the conference:

<u>Parking Structure 5</u> is located nearest to Royce and Rolfe Halls at 302 Charles E. Young Drive, North Los Angeles, CA 90095. Parking Structures <u>3</u> and <u>4</u> are also good options.

#### **Restaurants and Cafés:**

On Campus:

 Anderson Café \$: Anderson School of Management, 2nd Floor Monday-Friday 8:00 am-5:00 pm Saturday-Sunday Closed

 <u>Lu Valle Commons</u> \$: 398 Portola Plaza, Los Angeles, CA 90095 Monday-Friday 7:30 am-3:00 pm Saturday-Sunday Closed

• The French Way \$: 1303 Westwood Blvd, Los Angeles, CA 90024

Tuesday-Thursday: 11:30 am-12 am Friday-Saturday: 11:30 am-1 am

Sunday: 11:30 am-11 pm

• Naab Café \$\$: 1269 Westwood Blvd, Los Angeles, CA 90024

#### Groceries, etc:

• Trader Joe's: 1000 Glendon Ave, Los Angeles, CA 90024

Every day: 8 am-9 pm

• Ralphs: 15120 Sunset Blvd, Pacific Palisades, CA 90272

Every day: 5 am-1 am

• Whole Foods: 1050 Gayley Ave, Los Angeles, CA 90024

# **Emergencies:**

Urgent Care:

**UCLA Health Westwood Immediate Care** 

200 UCLA, Medical Plaza Suite 440, Los Angeles, CA 90095

Monday-Friday 8:00 am-9:00 pm

Saturday-Sunday 9:00 am-5:00 pm

Emergency Room:

**UCLA Medical Center Emergency Room** 

757 Westwood Plaza, Los Angeles, CA 90095

Open 24/7

• For medical, safety, and other emergencies in the US, call 911.

**Map:** For an interactive map of the area, click <u>here</u>.